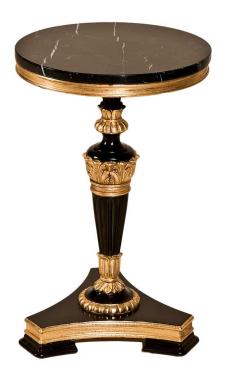

## RG-1053 Side Table

Round Chair Side Table. Hand crafted in Italy. Solid beech wood. hand carved. Black lacquer finish. 24 Karat gold leaf accents. Black marble top.

16"W x 16"D x 24"H Weight: 30lbs.

**RG-1252** *Side Table* Round side table. Hand carved and hand crafted in Italy. Antique silver leaf finish. Glass top.