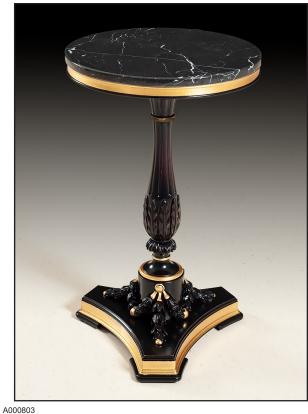

28"W x 28"D x 27"H Weight: 30lbs.

**RG-1073-BG** *Side Table B&G (Marble top)* Small Accessory Side Chair Table. Solid wood with carvings. Black lacquer finish with 24 Karat gold leaf. Black marble top. Hand crafted in Italy.

16"W x 16"D x 26"H Weight: 20lbs.