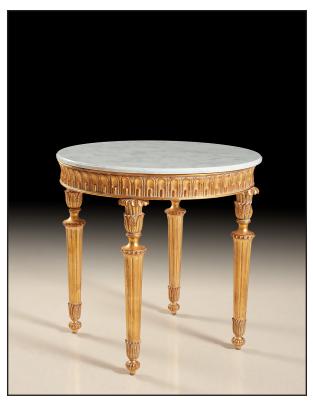

## P009397 **RG-1389** *Round Side Table* Neoclassic Round Lamp Table. Hand crafted in Italy. Solid beech wood. Hand carved apron and legs. 24 Karat antique gold leaf finish. White Carrara marble top.

29"W x 29"D x 29"H Weight: 15lbs.