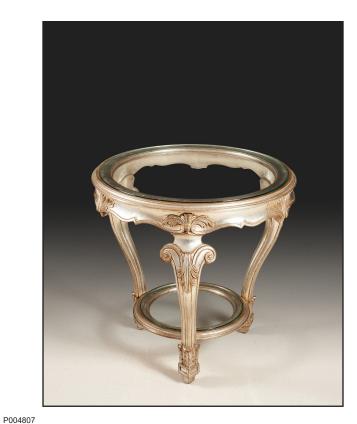

## RG-1053 Side Table

Round Chair Side Table. Hand crafted in Italy. Solid beech wood. hand carved. Black lacquer finish. 24 Karat gold leaf accents. Black marble top.

16"W x 16"D x 24"H Weight: 30lbs.

**RG-1252** *Side Table* Round side table. Hand carved and hand crafted in Italy. Antique silver leaf finish. Glass top.

28"W x 28"D x 27"H Weight: 30lbs.

**RG-1073-BG** *Side Table B&G (Marble top)* Small Accessory Side Chair Table. Solid wood with carvings. Black lacquer finish with 24 Karat gold leaf. Black marble top. Hand crafted in Italy.