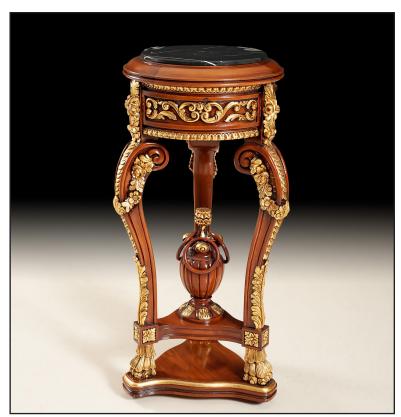

P001960

## GL-284 Plant Stand

Plant stand. Solid European cherry. Hand Crafted in Italy. Shown in cherry finish with gold leaf accents. Available in other finishes.

18"W x 18"D x 39"H Weight: 35lbs.

P009340