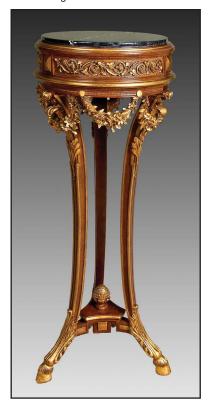

P002408

## **GL-629** Plantstand

Plant Stand. Hand crafted in Italy. Solid Beech wood. Three posts with hand carvings. Citronier finish. 24 Karat antique gold accents. Black Marquina marble top.

19"W x 19"D x 47"H Weight: 35lbs.