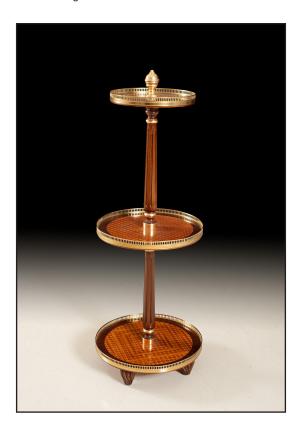

## MN-443 3 Tier Stand

Three tiers serving/accessory stand. Rosewood veneers. Solid brass galley rail. Hand crafted in Italy

20"W x 20"D x 53"H Weight: 25lbs.

P003629