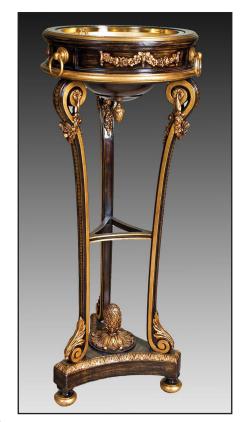

## **GL-628** Plantstand

Plant Stand. Hand crafted in Italy. Solid Beech wood. Three posts with hand carvings. Rub through black Lacquer finish. 24 Karat antique gold accents. Solid brass planter.

18"W x 18"D x 47"H Weight: 40lbs.

P002408