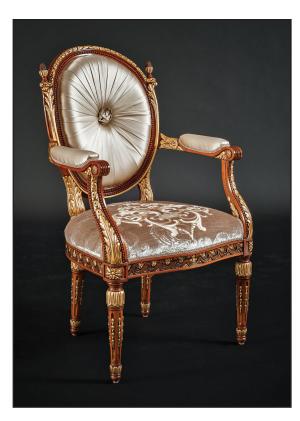

## GL-1768-P Arm Chair

Dining Arm Chair. Hand crafted in Italy. Carved European Cherry. Shown in cherry finish with gold leaf accents. Other finishes available. 3 yd. COM.

25"W x 22"D x 44"H Weight: 25lbs.