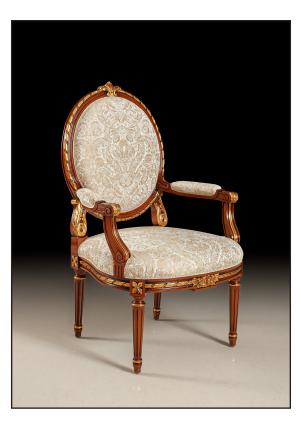

## GL-1557-P Arm Chair

Cameo Back Arm chair. Hand crafted in Italy. Carved European Cherry Frame. Other finishes available. 2.5 yds. COM.

28"W x 29"D x 46"H Weight: 20lbs.

P007572