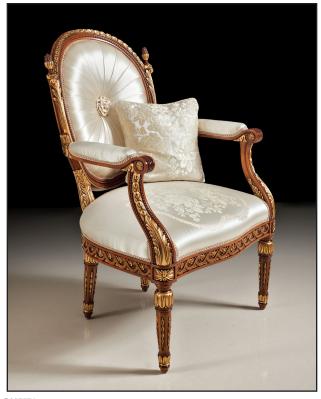

**GL-1789-P** *Arm Chair* Occasional Arm Chair. Hand crafted in Italy. Carved European Cherry. Shown in cherry finish with gold leaf accents. Other finishes available. 4 yd. COM.

28"W x 23"D x 43"H Weight: 25lbs.