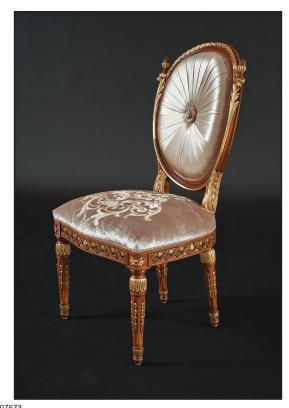

## P007573 **GL-1768-S** *Side Chair* Dining Side Chair. Hand crafted in Italy. Carved European Cherry. Shown in cherry finish with gold leaf accents. Other finishes available. 3 yd. COM.

23"W x 21"D x 44"H Weight: 25lbs.