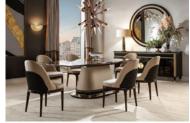

**TM-8040** Dining Table 98"W x 47"D x 30"H SKU P009167

Cosmopolitan life style rectangular dining table. Hand crafted in Spain. Makassar Ebony veneers exteriors and bleached European Sycamore interiors, create an elegant contrast between the two woods. Leather wrapped base. High sheen polyurethane finish.