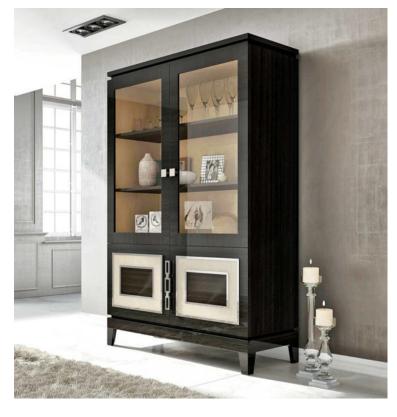

**TM-8000** Vitrine 53"W x 20"D x 79"H SKU P007500

China Cabinet. Hand crafted in Spain. Solid walnut with walnut veneers. Interior in sycamore veneer. Two glass doors. Two wood shelves inside. Two wood doors with simulated white leather inserts and silver plated frame. Silver plated hardware. Polyurethane high gloss finish.