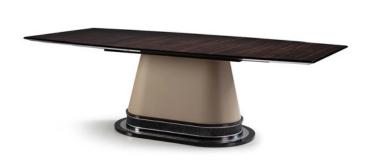

**TM-8040** Dining Table 98"W x 47"D x 30"H SKU P009167

Cosmopolitan life style rectangular dining table. Hand crafted in Spain. Makassar Ebony veneers exteriors and bleached European Sycamore interiors, create an elegant contrast between the two woods. Leather wrapped base. High sheen polyurethane finish.