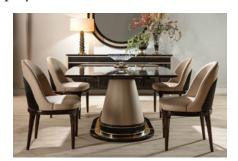

**TM-8040** Dining Table 98"W x 47"D x 30"H SKU P009167

Cosmopolitan life style rectangular dining table. Hand crafted in Spain. Makassar Ebony veneers exteriors and bleached European Sycamore interiors, create an elegant contrast between the two woods. Leather wrapped base. High sheen polyurethane finish.