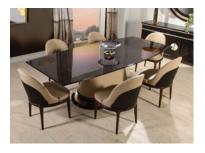

**TM-8040** Dining Table 98"W x 47"D x 30"H SKU P009167

Cosmopolitan life style rectangular dining table. Hand crafted in Spain. Makassar Ebony veneers exteriors and bleached European Sycamore interiors, create an elegant contrast between the two woods. Leather wrapped base. High sheen polyurethane finish.