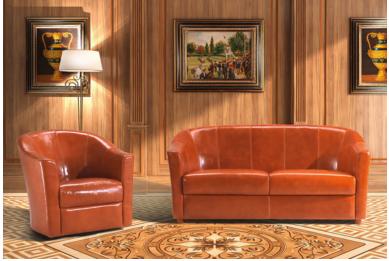

**OR-250-2S** Contemporary Leather Love Seat 65"W x 31"D x 31"H SKU P009033

Contemporary style love seat. Loose seat cushions. Hardwood frame structure for superior strength. Genuine cow hide Italian leather. Hand crafted and upholstered in Italy by Italian craftsmen. Long-lasting quality and exceptional comfort. Other sizes are available.

**OR-250-A** Contemporary Leather Armchair 30"W x 31"D x 31"H SKU P009034

Contemporary style tub chair. Hardwood frame with tenons and corner blocks glued and screwed together for superior strength. Genuine cow hide Italian leather. Hand crafted and upholstered in Italy by Italian craftsmen. Long-lasting quality and exceptional comfort.