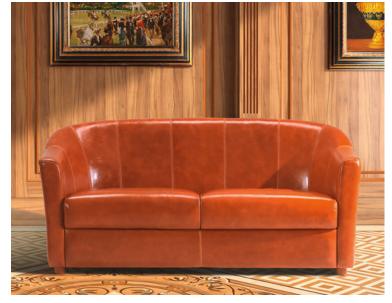

**OR-250-2S** Contemporary Leather Love Seat 65"W x 31"D x 31"H SKU P009033

Contemporary style love seat. Loose seat cushions. Hardwood frame structure for superior strength. Genuine cow hide Italian leather. Hand crafted and upholstered in Italy by Italian craftsmen. Long-lasting quality and exceptional comfort. Other sizes are available.