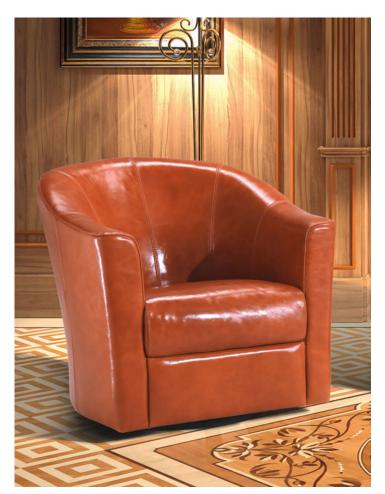

**OR-250-A** Contemporary Leather Armchair 30"W x 31"D x 31"H SKU P009034

Contemporary style tub chair. Hardwood frame with tenons and corner blocks glued and screwed together for superior strength. Genuine cow hide Italian leather. Hand crafted and upholstered in Italy by Italian craftsmen. Long-lasting quality and exceptional comfort.