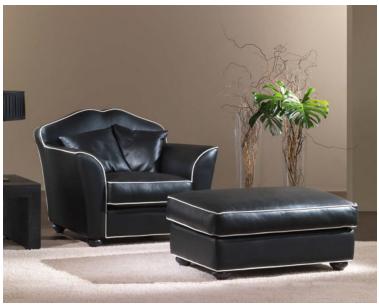

**OR-248-O** Transitional Leather Ottoman 37"W x 26"D x 0"H SKU P009031

Transitional style ottoman. Hardwood frame with tenons and corner blocks glued and screwed together for superior strength. Genuine cow hide Italian leather. Hand crafted and upholstered in Italy by Italian craftsmen. Long-lasting quality and exceptional comfort.