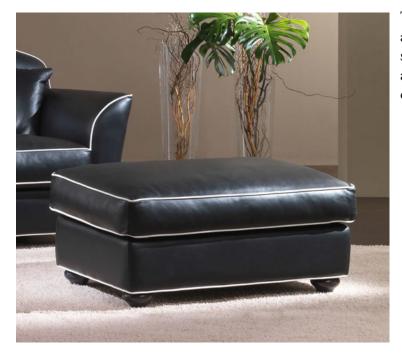

**OR-248-O** Transitional Leather Ottoman 37"W x 26"D x 0"H SKU P009031

Transitional style ottoman. Hardwood frame with tenons and corner blocks glued and screwed together for superior strength. Genuine cow hide Italian leather. Hand crafted and upholstered in Italy by Italian craftsmen. Long-lasting quality and exceptional comfort.