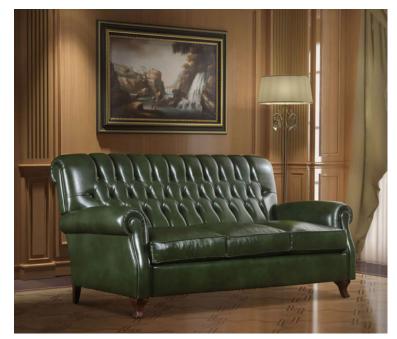

**OR-249-3S** Traditional Leather Sofa 79"W x 39"D x 37"H SKU P009032

Traditional style, tufted back sofa with roll arms. Loose seat cushions. Hardwood frame with tenons and corner blocks glued and screwed together for superior strength. Genuine cow hide Italian leather. Hand crafted and upholstered in Italy by Italian craftsmen. Long-lasting quality and exceptional comfort. Other sizes are available.