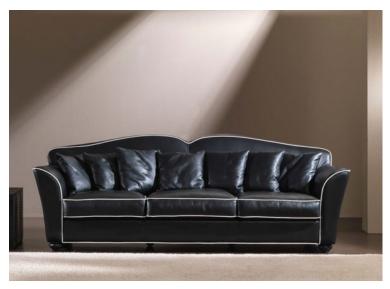

## Lounge Leather

**OR-248-3S** Transitional Leather Sofa 96"W x 39"D x 38"H SKU P009029

Transitional style sofa. Scalloped back with loose pillows. Loose seat cushions. Hardwood frame with tenons and corner blocks glued and screwed together for superior strength. Genuine cow hide Italian leather. Hand crafted and upholstered in Italy by Italian craftsmen. Long-lasting quality and exceptional comfort. Other sizes are available.