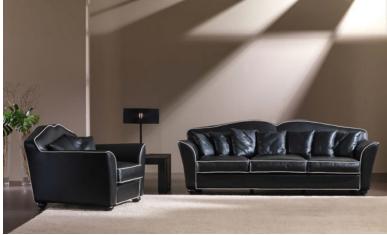

## Lounge Leather

**OR-248-3S** Transitional Leather Sofa 96"W x 39"D x 38"H SKU P009029

Transitional style sofa. Scalloped back with loose pillows. Loose seat cushions. Hardwood frame with tenons and corner blocks glued and screwed together for superior strength. Genuine cow hide Italian leather. Hand crafted and upholstered in Italy by Italian craftsmen. Long-lasting quality and exceptional comfort. Other sizes are available.

**OR-248-A** Transitional Leather Armchair 41"W x 39"D x 34"H SKU P009030

Transitional style armchair. Scalloped back with loose pillows. Loose seat cushion. Hardwood frame with tenons and corner blocks glued and screwed together for superior strength. Genuine cow hide Italian leather. Hand crafted and upholstered in Italy by Italian craftsmen. Long-lasting quality and exceptional comfort.