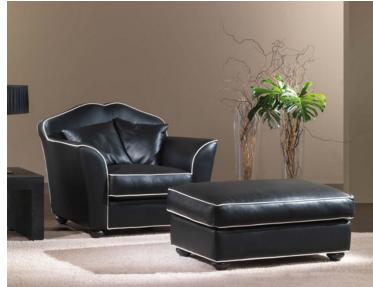

**OR-248-A** Transitional Leather Armchair 41"W x 39"D x 34"H SKU P009030

Transitional style armchair. Scalloped back with loose pillows. Loose seat cushion. Hardwood frame with tenons and corner blocks glued and screwed together for superior strength. Genuine cow hide Italian leather. Hand crafted and upholstered in Italy by Italian craftsmen. Long-lasting quality and exceptional comfort.