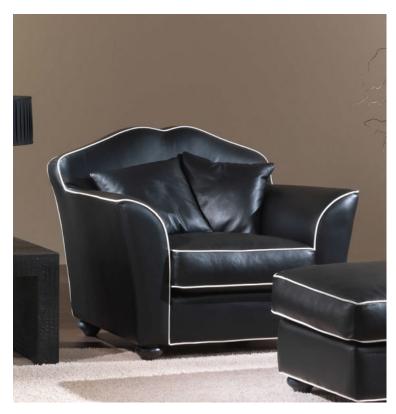

**OR-248-A** Transitional Leather Armchair 41"W x 39"D x 34"H SKU P009030

Transitional style armchair. Scalloped back with loose pillows. Loose seat cushion. Hardwood frame with tenons and corner blocks glued and screwed together for superior strength. Genuine cow hide Italian leather. Hand crafted and upholstered in Italy by Italian craftsmen. Long-lasting quality and exceptional comfort.