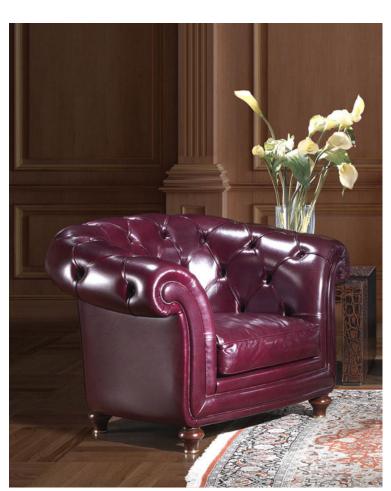

**OR-247-A** Traditional Tuxedo Leather Armchair 46"W x 37"D x 31"H SKU P009028

Traditional style tuxedo armchair. Tufted back. Loose seat cushion. Hardwood frame with tenons and corner blocks glued and screwed together for superior strength. Genuine cow hide Italian leather. Hand crafted and upholstered in Italy by Italian craftsmen. Long-lasting quality and exceptional comfort.