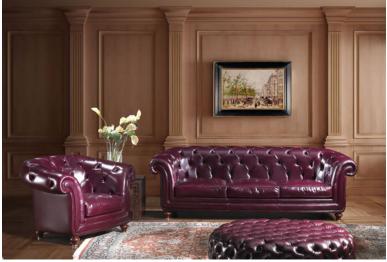

**OR-247-3S** Traditional Tuxedo Leather Sofa 94"W x 37"D x 31"H SKU P009027

Traditional style tuxedo sofa. Tufted back. Loose seat cushions. Hardwood frame with tenons and corner blocks glued and screwed together for superior strength. Genuine cow hide Italian leather. Hand crafted and upholstered in Italy by Italian craftsmen. Long-lasting quality and exceptional comfort. Other sizes are available.

**OR-247-A** Traditional Tuxedo Leather Armchair 46"W x 37"D x 31"H SKU P009028

Traditional style tuxedo armchair. Tufted back. Loose seat cushion. Hardwood frame with tenons and corner blocks glued and screwed together for superior strength. Genuine cow hide Italian leather. Hand crafted and upholstered in Italy by Italian craftsmen. Long-lasting quality and exceptional comfort.