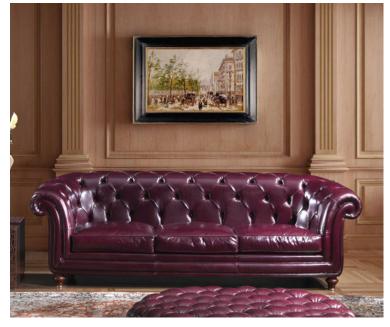

**OR-247-3S** Traditional Tuxedo Leather Sofa 94"W x 37"D x 31"H SKU P009027

Traditional style tuxedo sofa. Tufted back. Loose seat cushions. Hardwood frame with tenons and corner blocks glued and screwed together for superior strength. Genuine cow hide Italian leather. Hand crafted and upholstered in Italy by Italian craftsmen. Long-lasting quality and exceptional comfort. Other sizes are available.