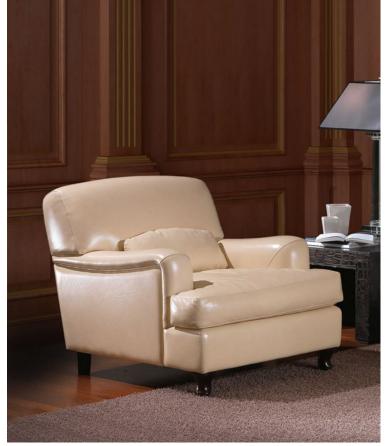

**OR-246-AB** Transitional Leather Armchair 39"W x 43"D x 33"H SKU P009026

Transitional style armchair. Tight back with kidney pillow. Loose seat cushion. Hardwood frame with tenons and corner blocks glued and screwed together for superior strength. Genuine cow hide Italian leather. Hand crafted and upholstered in Italy by Italian craftsmen. Long-lasting quality and exceptional comfort.