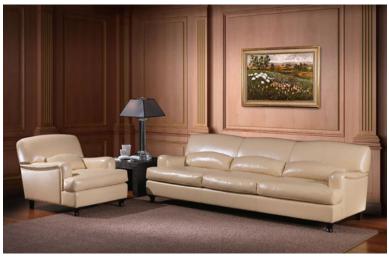

**OR-246-3S** Transitional Leather Sofa 94"W x 43"D x 33"H SKU P009025

Transitional style sofa. Tight back with kidney pillows. Loose seat cushions. Hardwood frame with tenons and corner blocks glued and screwed together for superior strength. Genuine cow hide Italian leather. Hand crafted and upholstered in Italy by Italian craftsmen. Long-lasting quality and exceptional comfort. Other sizes are available.

**OR-246-AB** Transitional Leather Armchair 39"W x 43"D x 33"H SKU P009026

Transitional style armchair. Tight back with kidney pillow. Loose seat cushion. Hardwood frame with tenons and corner blocks glued and screwed together for superior strength. Genuine cow hide Italian leather. Hand crafted and upholstered in Italy by Italian craftsmen. Long-lasting quality and exceptional comfort.