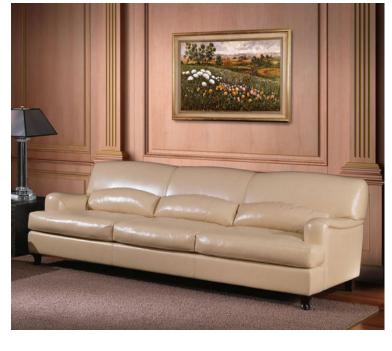

**OR-246-3S** Transitional Leather Sofa 94"W x 43"D x 33"H SKU P009025

Transitional style sofa. Tight back with kidney pillows. Loose seat cushions. Hardwood frame with tenons and corner blocks glued and screwed together for superior strength. Genuine cow hide Italian leather. Hand crafted and upholstered in Italy by Italian craftsmen. Long-lasting quality and exceptional comfort. Other sizes are available.