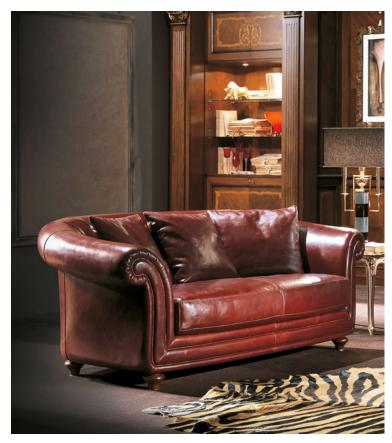

**OR-245-2S** Traditional Leather Love Seat 71"W x 40"D x 31"H SKU P009024

Traditional style love seat. Contour back with loose pillows. Loose seat cushions. Hardwood frame with tenons and corner blocks glued and screwed together for superior strength. Genuine cow hide Italian leather. Hand crafted and upholstered in Italy by Italian craftsmen. Long-lasting quality and exceptional comfort. Other sizes are available.