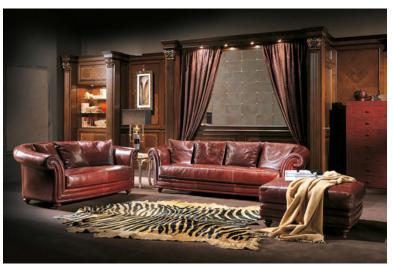

**OR-245-2S** Traditional Leather Love Seat 71"W x 40"D x 31"H SKU P009024

Traditional style love seat. Contour back with loose pillows. Loose seat cushions. Hardwood frame with tenons and corner blocks glued and screwed together for superior strength. Genuine cow hide Italian leather. Hand crafted and upholstered in Italy by Italian craftsmen. Long-lasting quality and exceptional comfort. Other sizes are available.

**OR-245-3S** Traditional Leather Sofa 94"W x 40"D x 31"H SKU P009023

Traditional style sofa. Contour back with loose pillows. Loose seat cushions. Hardwood frame with tenons and corner blocks glued and screwed together for superior strength. Genuine cow hide Italian leather. Hand crafted and upholstered in Italy by Italian craftsmen. Long-lasting quality and exceptional comfort. Other sizes are available.