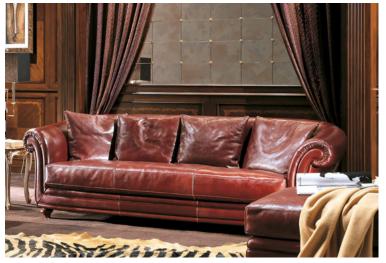

**OR-245-3S** Traditional Leather Sofa 94"W x 40"D x 31"H SKU P009023

Traditional style sofa. Contour back with loose pillows. Loose seat cushions. Hardwood frame with tenons and corner blocks glued and screwed together for superior strength. Genuine cow hide Italian leather. Hand crafted and upholstered in Italy by Italian craftsmen. Long-lasting quality and exceptional comfort. Other sizes are available.