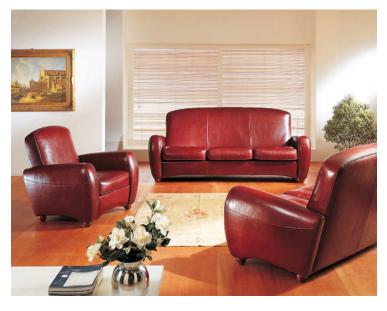

**OR-243-A** Transitional Leather Armchair 35"W x 36"D x 35"H SKU P009020

Transitional style armchair. Tight back. Loose seat cushion. Hardwood frame with tenons and corner blocks glued and screwed together for superior strength. Genuine cow hide Italian leather. Hand crafted and upholstered in Italy by Italian craftsmen. Long-lasting quality and exceptional comfort.