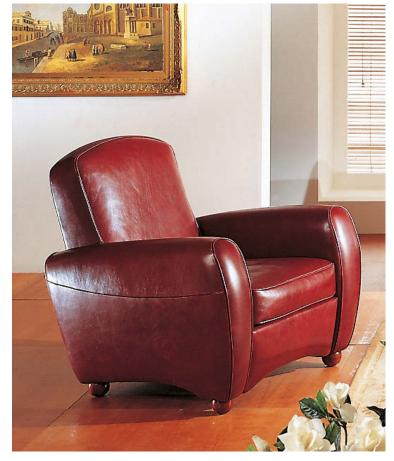

**OR-243-A** Transitional Leather Armchair 35"W x 36"D x 35"H SKU P009020

Transitional style armchair. Tight back. Loose seat cushion. Hardwood frame with tenons and corner blocks glued and screwed together for superior strength. Genuine cow hide Italian leather. Hand crafted and upholstered in Italy by Italian craftsmen. Long-lasting quality and exceptional comfort.