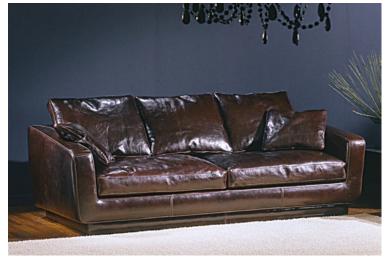

**OR-244-3S** Transitional Leather Sofa 100"W x 43"D x 26"H SKU P009022

Transitional style sofa. Loose back pillows. Loose seat cushions. Hardwood frame with tenons and corner blocks glued and screwed together for superior strength. Genuine cow hide Italian leather. Hand crafted and upholstered in Italy by Italian craftsmen. Long-lasting quality and exceptional comfort. Other sizes are available.