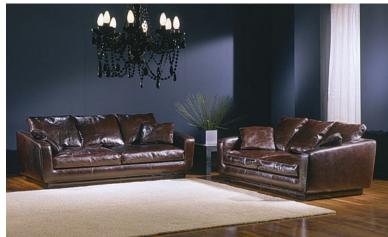

**OR-244-3S** Transitional Leather Sofa 100"W x 43"D x 26"H SKU P009022

Transitional style sofa. Loose back pillows. Loose seat cushions. Hardwood frame with tenons and corner blocks glued and screwed together for superior strength. Genuine cow hide Italian leather. Hand crafted and upholstered in Italy by Italian craftsmen. Long-lasting quality and exceptional comfort. Other sizes are available.