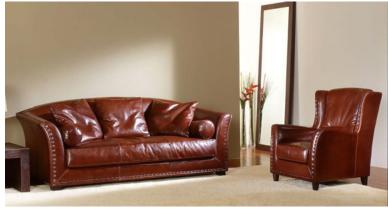

**OR-243-3S** Transitional Leather Sofa 83"W x 36"D x 35"H SKU P009019

Transitional style sofa. Tight back. Loose seat cushions. Hardwood frame with tenons and corner blocks glued and screwed together for superior strength. Genuine cow hide Italian leather. Hand crafted and upholstered in Italy by Italian craftsmen. Long-lasting quality and exceptional comfort. Other sizes are available.