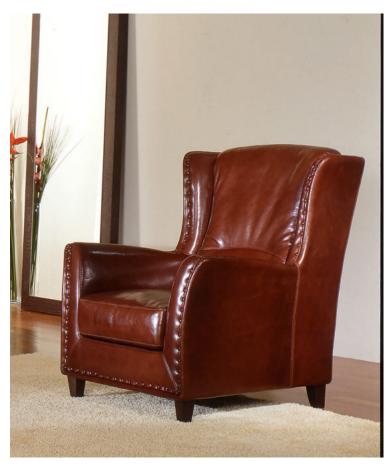

## Lounge Leather 🛠

**OR-242-A** Transitional Leather Armchair 33"W x 41"D x 35"H SKU P009018

Transitional wing back armchair. Loose seat cushion. Hardwood frame with tenons and corner blocks glued and screwed together for superior strength. Genuine cow hide Italian leather. Hand crafted and upholstered in Italy by Italian craftsmen. Long-lasting quality and exceptional comfort.