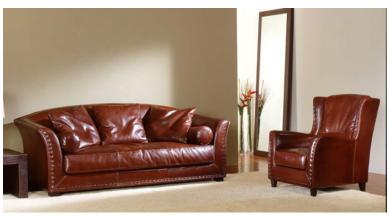

**OR-242-3S** Contemporary Leather Sofa 89"W x 41"D x 35"H SKU P009017

Contemporary style sofa. Tight back with throw pillows. Loose cushion seat. Two arm bolsters. Hardwood frame with tenons and corner blocks glued and screwed together for superior strength. Genuine cow hide Italian leather. Hand crafted and upholstered in Italy by Italian craftsmen. Long-lasting quality and exceptional comfort. Other sizes are available.