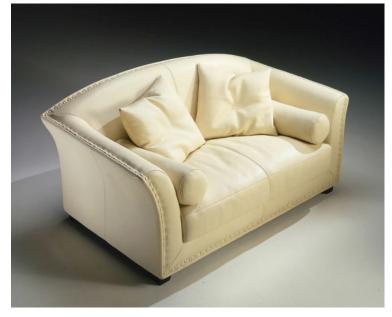

**OR-242-2S** Contemporary Love Seat 76"W x 41"D x 35"H SKU P009021

Contemporary style love seat. Tight back with throw pillows. Loose cushion seat. Two arm bolsters. Hardwood frame with tenons and corner blocks glued and screwed together for superior strength. Genuine cow hide Italian leather. Hand crafted and upholstered in Italy by Italian craftsmen. Long-lasting quality and exceptional comfort. Other sizes are available.