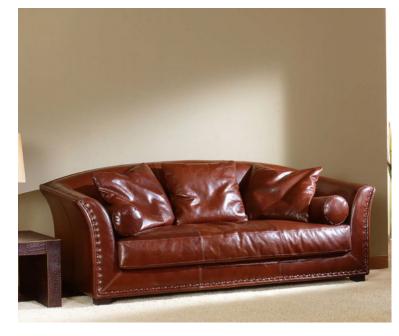

**OR-242-3S** Contemporary Leather Sofa 89"W x 41"D x 35"H SKU P009017

Contemporary style sofa. Tight back with throw pillows. Loose cushion seat. Two arm bolsters. Hardwood frame with tenons and corner blocks glued and screwed together for superior strength. Genuine cow hide Italian leather. Hand crafted and upholstered in Italy by Italian craftsmen. Long-lasting quality and exceptional comfort. Other sizes are available.