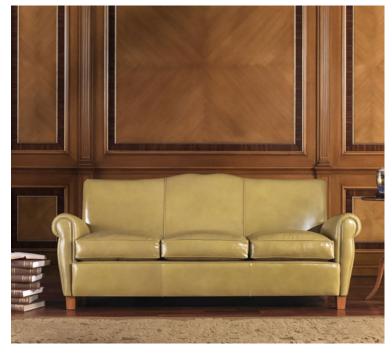

**OR-241-3S** Transitional Leather Sofa 73"W x 35"D x 31"H SKU P009014

Transitional style sofa. Tight back. Loose seat cushions. Rolled arms. Hardwood frame with tenons and corner blocks glued and screwed together for superior strength. Genuine cow hide Italian leather. Hand crafted and upholstered in Italy by Italian craftsmen. Long-lasting quality and exceptional comfort. Other sizes are available.