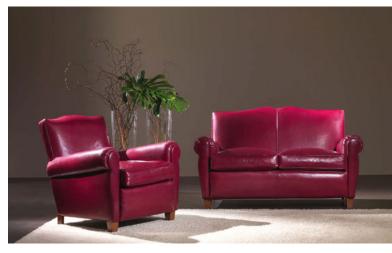

**OR-241-3S** Transitional Leather Sofa 73"W x 35"D x 31"H SKU P009014

Transitional style sofa. Tight back. Loose seat cushions. Rolled arms. Hardwood frame with tenons and corner blocks glued and screwed together for superior strength. Genuine cow hide Italian leather. Hand crafted and upholstered in Italy by Italian craftsmen. Long-lasting quality and exceptional comfort. Other sizes are available.

**OR-241-A** Transitional Leather Armchair 32"W x 35"D x 31"H SKU P009016

Transitional style arm chair. Tight back. Loose seat cushion. Rolled arms. Hardwood frame with tenons and corner blocks glued and screwed together for superior strength. Genuine cow hide Italian leather. Hand crafted and upholstered in Italy by Italian craftsmen. Long-lasting quality and exceptional comfort.