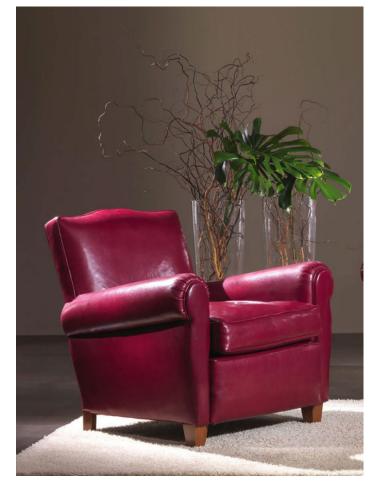

**OR-241-A** Transitional Leather Armchair 32"W x 35"D x 31"H SKU P009016

Transitional style arm chair. Tight back. Loose seat cushion. Rolled arms. Hardwood frame with tenons and corner blocks glued and screwed together for superior strength. Genuine cow hide Italian leather. Hand crafted and upholstered in Italy by Italian craftsmen. Long-lasting quality and exceptional comfort.