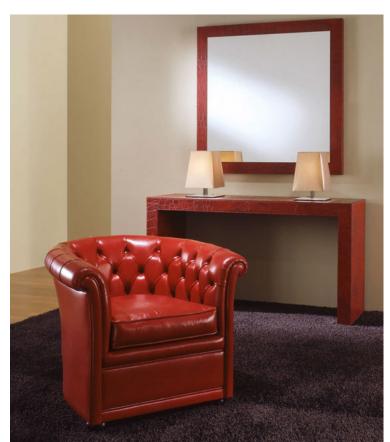

David Michael

**OR-240-A** Transitional Leather Armchair 31"W x 29"D x 28"H SKU P009013

Transitional style tub chair. Button tufted back and arms. Loose seat cushion. Hardwood frame with tenons and corner blocks glued and screwed together for superior strength. Genuine cow hide Italian leather. Hand crafted and upholstered in Italy by Italian craftsmen. Long-lasting quality and exceptional comfort.