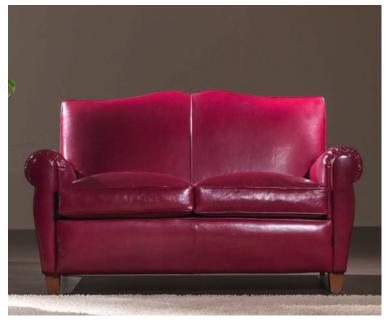

**OR-241-2S** Transitional Leather Love Seat 54"W x 35"D x 31"H SKU P009015

Transitional style love seat. Tight back. Loose seat cushions. Rolled arms. Hardwood frame with tenons and corner blocks glued and screwed together for superior strength. Genuine cow hide Italian leather. Hand crafted and upholstered in Italy by Italian craftsmen. Long-lasting quality and exceptional comfort. Other sizes are available.