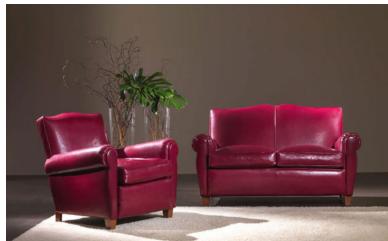

**OR-241-2S** Transitional Leather Love Seat 54"W x 35"D x 31"H SKU P009015

Transitional style love seat. Tight back. Loose seat cushions. Rolled arms. Hardwood frame with tenons and corner blocks glued and screwed together for superior strength. Genuine cow hide Italian leather. Hand crafted and upholstered in Italy by Italian craftsmen. Long-lasting quality and exceptional comfort. Other sizes are available.