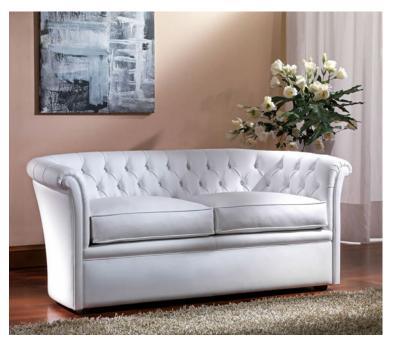

**OR-240-2S** Transitional Leather Love Seat 59"W x 29"D x 28"H SKU P009012

Transitional style love seat. Button tufted back and arms. Loose seat cushions. Hardwood frame with tenons and corner blocks glued and screwed together for superior strength. Genuine cow hide Italian leather. Hand crafted and upholstered in Italy by Italian craftsmen. Long-lasting quality and exceptional comfort. Other sizes are available.