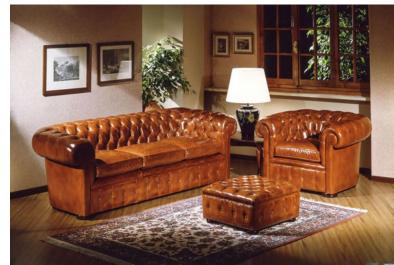

## Lounge Leather 😤

**OR-238-O** Transitional Tufted Leather Ottoman 24"W x 24"D x 0"H SKU P009010

Button tufted Ottoman. Hardwood frame with tenons and corner blocks glued and screwed together for superior strength. Genuine cow hide Italian leather. Hand crafted and upholstered in Italy by Italian craftsmen. Long-lasting quality and exceptional comfort.

**OR-240-2S** Transitional Leather Love Seat 59"W x 29"D x 28"H SKU P009012

Transitional style love seat. Button tufted back and arms. Loose seat cushions. Hardwood frame with tenons and corner blocks glued and screwed together for superior strength. Genuine cow hide Italian leather. Hand crafted and upholstered in Italy by Italian craftsmen. Long-lasting quality and exceptional comfort. Other sizes are available.