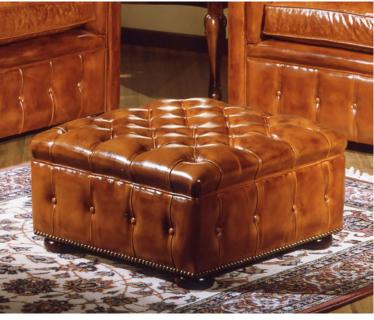

## Lounge Leather 😤

**OR-238-O** Transitional Tufted Leather Ottoman 24"W x 24"D x 0"H SKU P009010

Button tufted Ottoman. Hardwood frame with tenons and corner blocks glued and screwed together for superior strength. Genuine cow hide Italian leather. Hand crafted and upholstered in Italy by Italian craftsmen. Long-lasting quality and exceptional comfort.