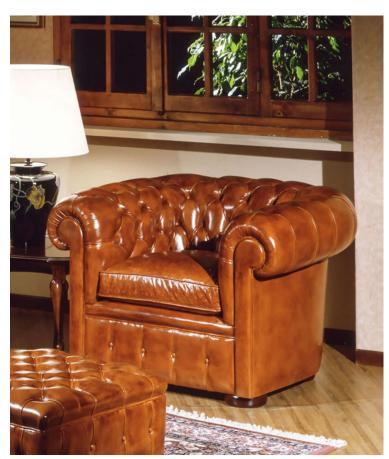

OR-238-A English Chesterfield Arm Chair 43"W x 35"D x 30"H SKU P009009

Button tufted Chesterfield arm chair. Loose cushion seat. Hardwood frame with tenons and corner blocks glued and screwed together for superior strength. Genuine cow hide Italian leather. Hand crafted and upholstered in Italy by Italian craftsmen. Long-lasting quality and exceptional comfort.