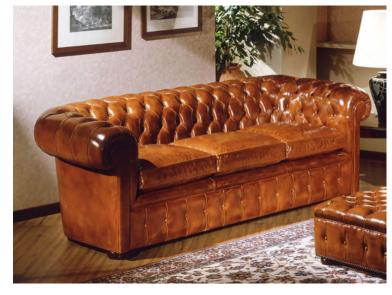

OR-238-35 English Chesterfield Leather Sofa 91"W x 35"D x 30"H SKU P009008

Button tufted, English Chesterfield sofa. Loose cushions seat. Hardwood frame with tenons and corner blocks glued and screwed together for superior strength. Genuine cow hide Italian leather. Hand crafted and upholstered in Italy by Italian craftsmen. Long-lasting quality and exceptional comfort. Other sizes are available.