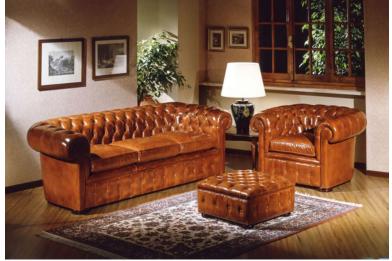

OR-238-35 English Chesterfield Leather Sofa 91"W x 35"D x 30"H SKU P009008

Button tufted, English Chesterfield sofa. Loose cushions seat. Hardwood frame with tenons and corner blocks glued and screwed together for superior strength. Genuine cow hide Italian leather. Hand crafted and upholstered in Italy by Italian craftsmen. Long-lasting quality and exceptional comfort. Other sizes are available.

OR-238-A English Chesterfield Arm Chair 43"W x 35"D x 30"H SKU P009009

Button tufted Chesterfield arm chair. Loose cushion seat. Hardwood frame with tenons and corner blocks glued and screwed together for superior strength. Genuine cow hide Italian leather. Hand crafted and upholstered in Italy by Italian craftsmen. Long-lasting quality and exceptional comfort.