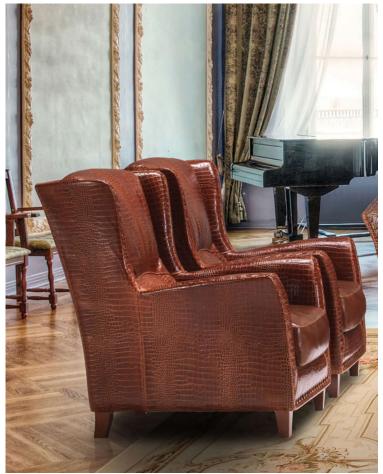

## Lounge Leather 🦻

**OR-237-A** Transitional Leather Armchair 33"W x 39"D x 38"H SKU P009006

Wing back arm chair. Hardwood frame with tenons and corner blocks glued and screwed together for superior strength. Genuine cow hide Italian leather. Hand crafted and upholstered in Italy by Italian craftsmen. Long-lasting quality and exceptional comfort.