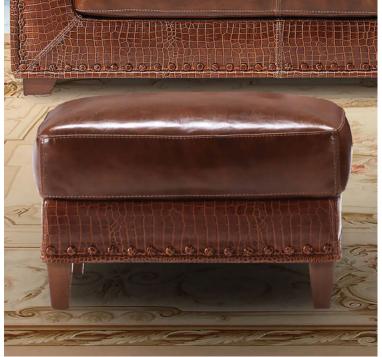

**OR-237-O** Transitional Leather Ottoman 24"W x 20"D x 0"H SKU P009007

Transitional style ottoman. Hardwood frame with tenons and corner blocks glued and screwed together for superior strength. Genuine cow hide Italian leather. Hand crafted and upholstered in Italy by Italian craftsmen. Long-lasting quality.