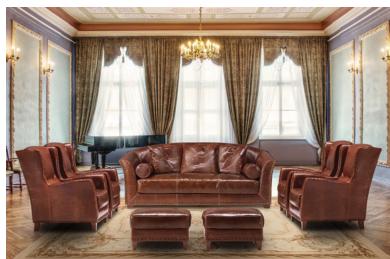

## Lounge Leather 🦻

**OR-237-A** Transitional Leather Armchair 33"W x 39"D x 38"H SKU P009006

Wing back arm chair. Hardwood frame with tenons and corner blocks glued and screwed together for superior strength. Genuine cow hide Italian leather. Hand crafted and upholstered in Italy by Italian craftsmen. Long-lasting quality and exceptional comfort.

**OR-237-O** Transitional Leather Ottoman 24"W x 20"D x 0"H SKU P009007

Transitional style ottoman. Hardwood frame with tenons and corner blocks glued and screwed together for superior strength. Genuine cow hide Italian leather. Hand crafted and upholstered in Italy by Italian craftsmen. Long-lasting quality.