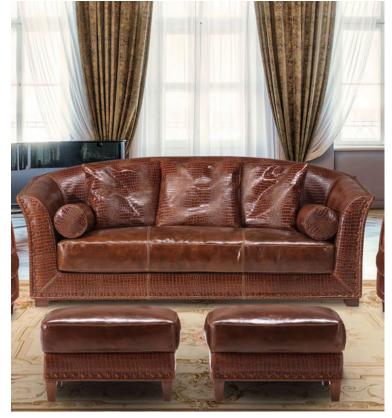

**OR-237-3S** Transitional Leather Sofa 89"W x 41"D x 35"H SKU P009005

Transitional style sofa. Hardwood frame structure with tenons and corner blocks glued and screwed together for superior strength. Genuine cow hide Italian leather. Hand crafted and upholstered in Italy by Italian craftsmen. Loose pillow contour back. Two arm bolsters. Long-lasting quality and exceptional comfort. Other sizes are available.