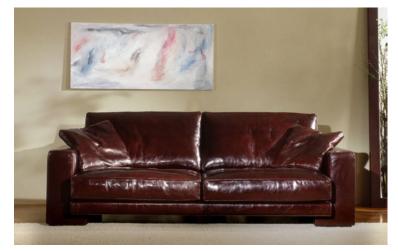

David Michael

**OR-236-3S** Transitional Leather Sofa 91"W x 41"D x 33"H SKU P009004

Transitional style sofa. Hardwood frame with tenons and corner blocks glued and screwed together for superior strength. Genuine cow hide Italian leather. Hand crafted and upholstered in Italy by Italian craftsmen. Loose pillow seat and back. Long-lasting quality and exceptional comfort. Other sizes are available.