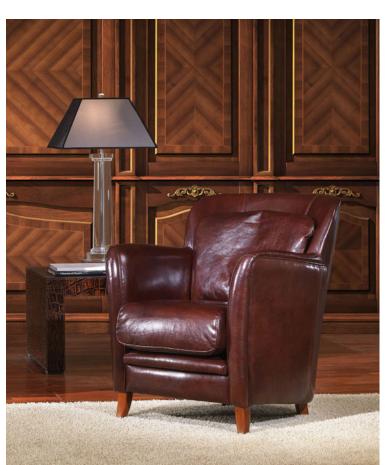

**OR-235-A** Contemporary Leather Armchair 28"W x 31"D x 33"H SKU P009003

Contemporary style Arm Chair. Hardwood frame structure with tenons and corner blocks glued and screwed together for superior strength. Genuine cow hide Italian leather. Hand crafted and upholstered in Italy by Italian craftsmen. Loose pillow seat and back. Long-lasting quality and exceptional comfort.