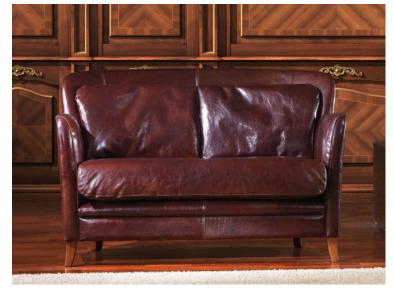

OR-235-2S Contemporary Leather Love Seat 51"W x 31"D x 33"H SKU P009002

Contemporary style love seat. Hardwood frame structure with tenons and corner blocks glued and screwed together for superior strength. Genuine cow hide Italian leather. Hand crafted and upholstered in Italy by Italian craftsmen. Loose pillow seat and back. Long-lasting quality and exceptional comfort. Other sizes are available.