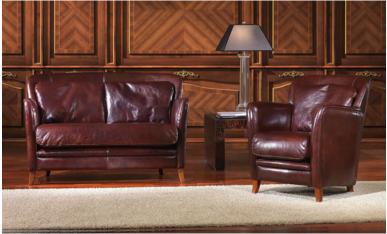

OR-235-2S Contemporary Leather Love Seat 51"W x 31"D x 33"H SKU P009002

Contemporary style love seat. Hardwood frame structure with tenons and corner blocks glued and screwed together for superior strength. Genuine cow hide Italian leather. Hand crafted and upholstered in Italy by Italian craftsmen. Loose pillow seat and back. Long-lasting quality and exceptional comfort. Other sizes are available.

**OR-235-A** Contemporary Leather Armchair 28"W x 31"D x 33"H SKU P009003

Contemporary style Arm Chair. Hardwood frame structure with tenons and corner blocks glued and screwed together for superior strength. Genuine cow hide Italian leather. Hand crafted and upholstered in Italy by Italian craftsmen. Loose pillow seat and back. Long-lasting quality and exceptional comfort.