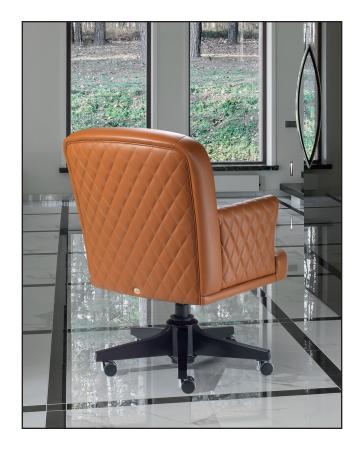

P008949

## OR-148 Low Back Executive Chair

Executive Desk chair. Hand crafted in Italy. Covered in 100 Percent genuine Italian leather and upholstered by Italian craftsmen for long-lasting quality and exceptional comfort. Adjustable seat height with swivel and tilt mechanism. Heavy duty casters. Solid wood frame and base. Choice of finishes.

26"W x 30"D x 38"H Weight: 60lbs.

P008951