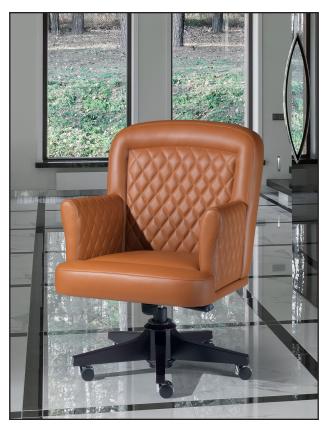

P008949

## OR-148 Low Back Executive Chair

Executive Desk chair. Hand crafted in Italy. Covered in 100 Percent genuine Italian leather and upholstered by Italian craftsmen for long-lasting quality and exceptional comfort. Adjustable seat height with swivel and tilt mechanism. Heavy duty casters. Solid wood frame and base. Choice of finishes.

26"W x 30"D x 38"H Weight: 60lbs.

P008951