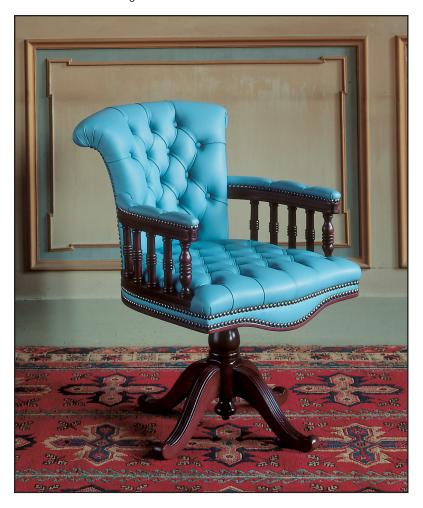

## OR-149 Low Back Executive Chair

Desk chair. Hand crafted in Italy. Covered in 100 Percent genuine Italian leather and upholstered by Italian craftsmen for long-lasting quality and exceptional comfort. Tufted seat and back. Padded arms. Swivel and tilt mechanism. Solid brass casters. Solid wood frame and base. Choice of finishes.

24"W x 28"D x 33"H Weight: 60lbs.