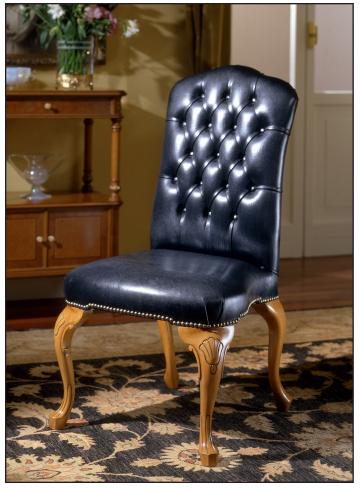

## P008943 OR-145 Queen Ann Sidechair

Queen Ann side chair. Hand crafted in Italy. Covered in 100 Percent genuine Italian leather and upholstered by Italian craftsmen for longlasting quality and exceptional comfort. Tufted back. Solid wood frame. Choice of finishes.

22"W x 26"D x 42"H Weight: 28lbs.