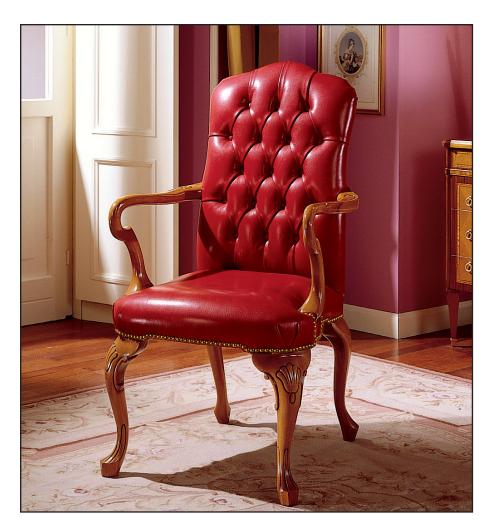

## OR-144 Queen Ann Armchair

Queen Ann arm chair. Hand crafted in Italy. Covered in 100 Percent genuine Italian leather and upholstered by Italian craftsmen for long-lasting quality and exceptional comfort. Tufted back. Solid wood frame. Choice of finishes.

23"W x 26"D x 42"H Weight: 28lbs.