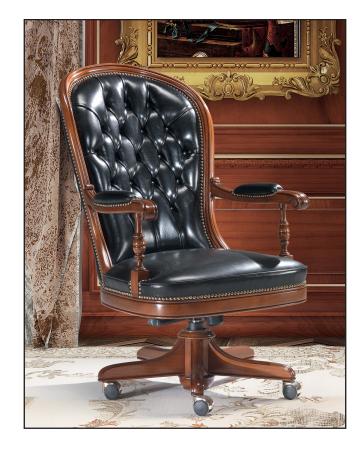

## **OR-142** Tufted Executive Chair

Executive Desk chair. Hand crafted in Italy. Covered in 100 Percent genuine Italian leather and upholstered by Italian craftsmen for long-lasting quality and exceptional comfort. Tufted back. Padded arms. Adjustable seat height with swivel and tilt mechanism. Heavy duty casters. Solid wood frame and base. Choice of finishes.

28"W x 33"D x 45"H Weight: 67lbs.

P008939