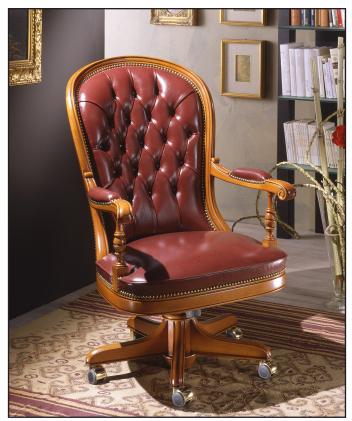

## **OR-142** Tufted Executive Chair

Executive Desk chair. Hand crafted in Italy. Covered in 100 Percent genuine Italian leather and upholstered by Italian craftsmen for long-lasting quality and exceptional comfort. Tufted back. Padded arms. Adjustable seat height with swivel and tilt mechanism. Heavy duty casters. Solid wood frame and base. Choice of finishes.

28"W x 33"D x 45"H Weight: 67lbs.

P008939