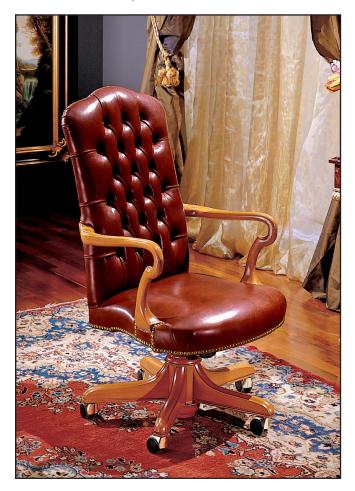

## **OR-143** Tufted Executive Chair

Queen Ann Executive desk chair. Hand crafted in Italy. Covered in 100 Percent genuine Italian leather and upholstered by Italian craftsmen for long-lasting quality and exceptional comfort. Tufted back. Adjustable seat height with swivel and tilt mechanism. Heavy duty casters. Solid wood frame and base. Choice of finishes.

26"W x 31"D x 43"H Weight: 67lbs.