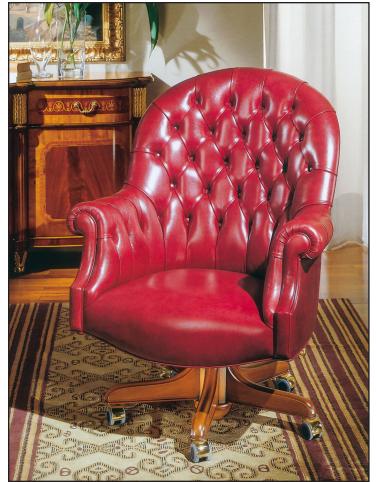

## **OR-141** Tufted Executive Chair

Executive Desk chair. Hand crafted in Italy. Covered in 100 Percent genuine Italian leather and upholstered by Italian craftsmen for long-lasting quality and exceptional comfort. Tufted back and arms. Adjustable seat height with swivel and tilt mechanism. Heavy duty casters. Solid wood frame and base. Choice of finishes.

33"W x 31"D x 43"H Weight: 67lbs.