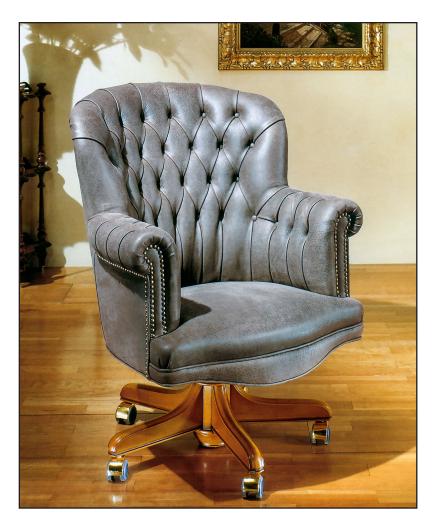

## **OR-140** Tufted Executive Chair

Executive Desk chair. Hand crafted in Italy. Covered in 100 Percent genuine Italian leather and upholstered by Italian craftsmen for long-lasting quality and exceptional comfort. Tufted back and arms. Adjustable seat height with swivel and tilt mechanism. Heavy duty casters. Solid wood frame and base. Choice of finishes.

30"W x 34"D x 40"H Weight: 67lbs.

P008935