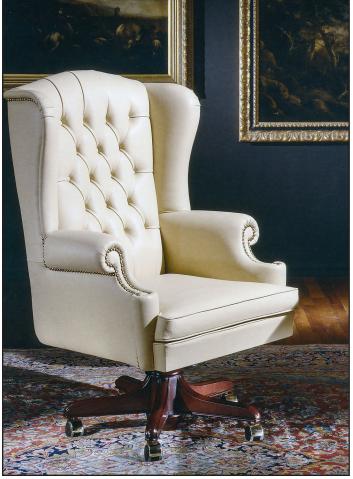

## **OR-139** High Back Executive Chair

Wing back Executive Desk chair. Hand crafted in Italy. Covered in 100 Percent genuine Italian leather and upholstered by Italian craftsmen for long-lasting quality and exceptional comfort. Tufted back. "T" Cushion. Adjustable seat height with swivel and tilt mechanism. Heavy duty casters. Solid wood frame and base. Choice of finishes.

30"W x 33"D x 48"H Weight: 67lbs.