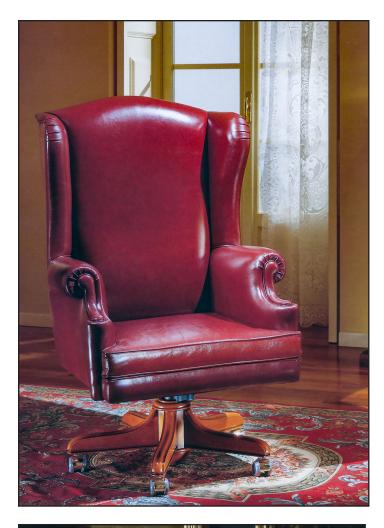

P008929

## OR-138 High Back Executive Chair

Executive Desk chair. Hand crafted in Italy. Covered in 100 Percent genuine Italian leather and upholstered by Italian craftsmen for long-lasting quality and exceptional comfort. Adjustable seat height with swivel and tilt mechanism. Heavy duty casters. Solid wood frame and base. Choice of finishes.

30"W x 33"D x 48"H Weight: 67lbs.

P008931