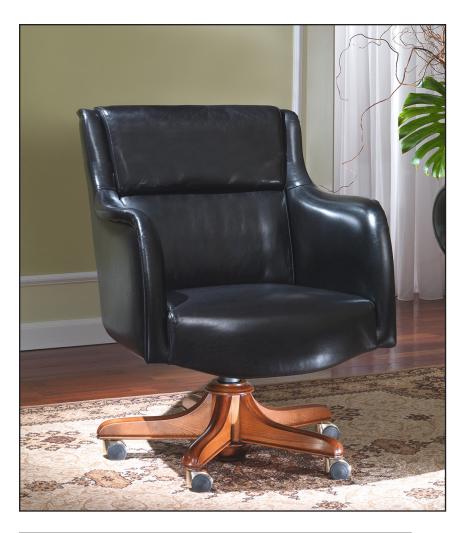

P008921

## **OR-134** Low Back Executive Chair

Executive Desk chair. Hand crafted in Italy. Covered in 100 Percent genuine Italian leather and upholstered by Italian craftsmen for long-lasting quality and exceptional comfort. Adjustable seat height with swivel and tilt mechanism. Heavy duty casters. Solid wood frame and base. Choice of finishes.

28"W x 32"D x 39"H Weight: 62lbs.

P008923