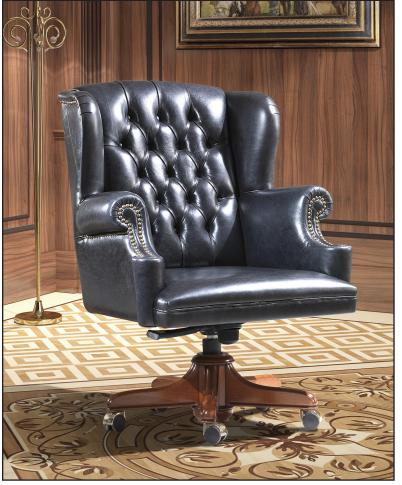

## **OR-135** Tufted Back Executive Chair

Executive Desk chair. Hand crafted in Italy. Covered in 100 Percent genuine Italian leather and upholstered by Italian craftsmen for long-lasting quality and exceptional comfort. Tufted back. Adjustable seat height with swivel and tilt mechanism. Heavy duty casters. Solid wood frame and base. Choice of finishes.

30"W x 31"D x 42"H Weight: 67lbs.