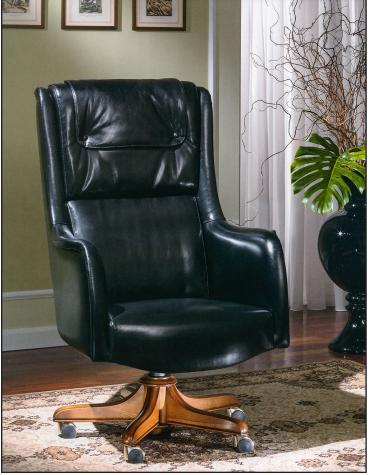

## OR-133 High Back Executive Chair

Executive Desk chair. Hand crafted in Italy. Covered in 100 Percent genuine Italian leather and upholstered by Italian craftsmen for long-lasting quality and exceptional comfort. Adjustable seat height with swivel and tilt mechanism. Heavy duty casters. Solid wood frame and base. Choice of finishes.

29"W x 33"D x 46"H Weight: 67lbs.