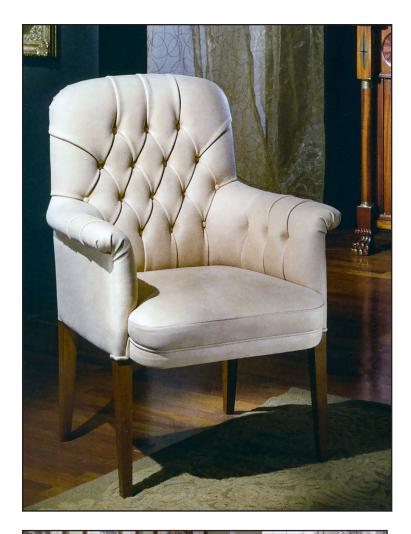

P008917

## OR-132 Low Back Guest Chair

Office Guest chair. Hand crafted in Italy. Covered in 100 Percent genuine Italian leather and upholstered by Italian craftsmen for long-lasting quality and exceptional comfort. Tufted back and arms. Solid wood frame. Choice of finishes.

30"W x 30"D x 41"H Weight: 30lbs.

P008919