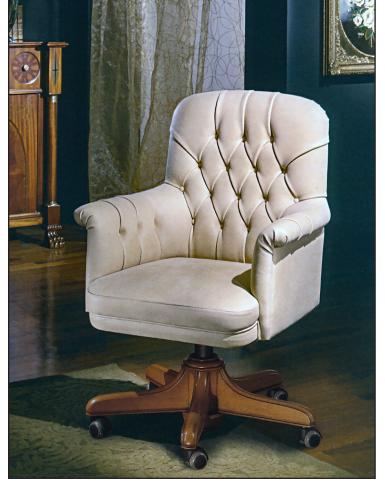

## **OR-131** Low Back Executive Chair

Executive Desk chair. Hand crafted in Italy. Covered in 100 Percent genuine Italian leather and upholstered by Italian craftsmen for long-lasting quality and exceptional comfort. Tufted back and arms. Adjustable seat height with swivel and tilt mechanism. Heavy duty casters. Solid wood frame and base. Choice of finishes.

30"W x 30"D x 44"H Weight: 67lbs.