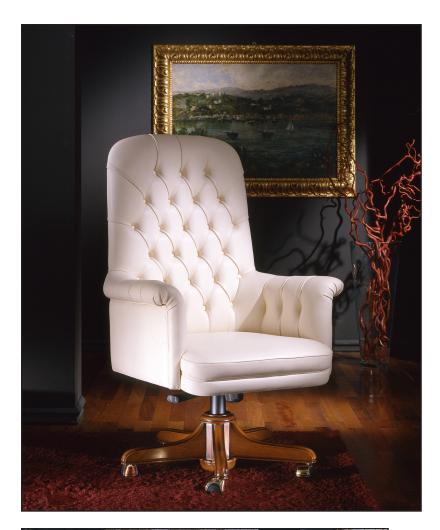

P008913

**OR-130** *High Back Executive Chair* Executive Desk chair. Hand crafted in Italy. Covered in 100 Percent genuine Italian leather and upholstered by Italian craftsmen for long-lasting quality and exceptional comfort. Tufted back and arms. Adjustable seat height with swivel and tilt mechanism. Heavy duty casters. Solid wood frame and base. Choice of finishes.

30"W x 30"D x 48"H Weight: 67lbs.

P008915