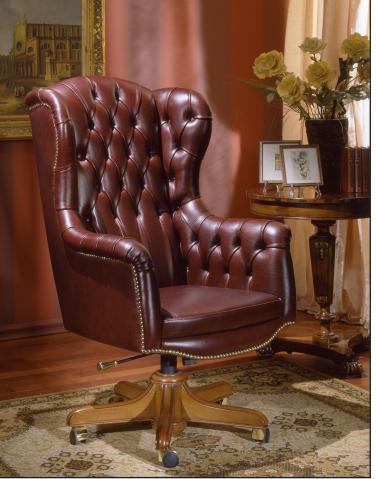

## OR-129 High Back Executive Chair

Executive Desk chair. Hand crafted in Italy. Covered in 100 Percent genuine Italian leather and upholstered by Italian craftsmen for long-lasting quality and exceptional comfort. Tufted back and arms. Adjustable seat height with swivel and tilt mechanism. Heavy duty casters. Solid wood frame and base. Choice of finishes.

31"W x 33"D x 48"H Weight: 67lbs.