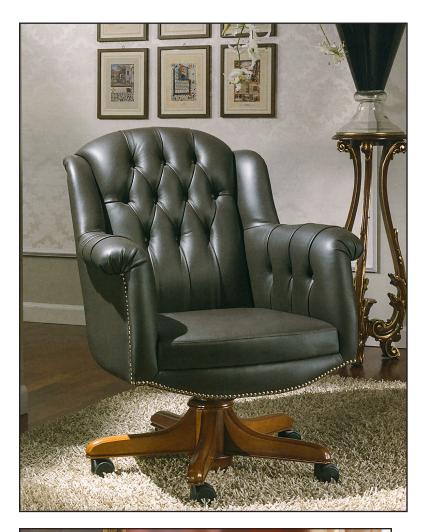

## **OR-128** Tufted Executive Chair

Executive Desk chair. Hand crafted in Italy. Covered in 100 Percent genuine Italian leather and upholstered by Italian craftsmen for long-lasting quality and exceptional comfort. Tufted back and arms. Adjustable seat height with swivel and tilt mechanism. Heavy duty casters. Solid wood frame and base. Choice of finishes.

30"W x 30"D x 38"H Weight: 67lbs.

P008911