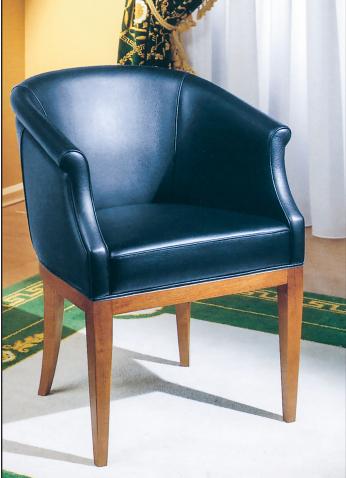

## **OR-127** Low Back Guest Chair

Office Guest chair. Hand crafted in Italy. Covered in 100 Percent genuine Italian leather and upholstered by Italian craftsmen for long-lasting quality and exceptional comfort. Solid wood frame. Choice of finishes.

24"W x 25"D x 31"H Weight: 29lbs.