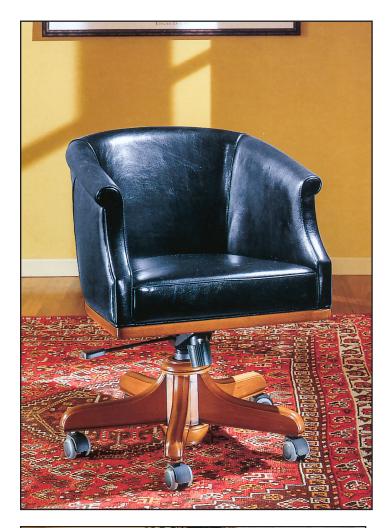

## OR-126 Low Back Executive Chair

Executive Desk chair. Hand crafted in Italy. Covered in 100 Percent genuine Italian leather and upholstered by Italian craftsmen for longlasting quality and exceptional comfort. Adjustable seat height with swivel and tilt mechanism. Heavy duty casters. Solid wood frame and base. Choice of finishes.

24"W x 25"D x 31"H Weight: 58lbs.