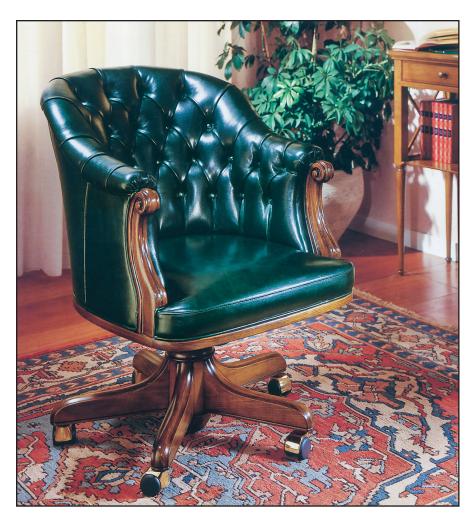

## P008897

## **OR-122** Tufted Executive Chair

Executive Desk chair. Hand crafted in Italy. Covered in 100 Percent genuine Italian leather and upholstered by Italian craftsmen for long-lasting quality and exceptional comfort. Tufted back and arms. Adjustable seat height with swivel and tilt mechanism. Heavy duty casters. Solid wood frame and base. Choice of finishes.

27"W x 31"D x 35"H Weight: 67lbs.