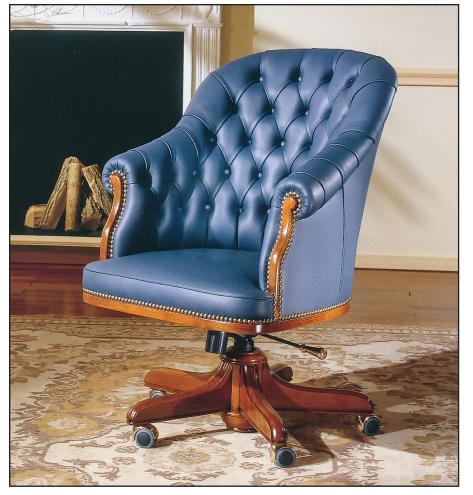

## P008899

## **OR-123** Tufted Executive Chair

Executive Desk chair. Hand crafted in Italy. Covered in 100 Percent genuine Italian leather and upholstered by Italian craftsmen for long-lasting quality and exceptional comfort. Tufted back and arms. Adjustable seat height with swivel and tilt mechanism. Heavy duty casters. Solid wood frame and base. Choice of finishes.

31"W x 32"D x 38"H Weight: 67lbs.