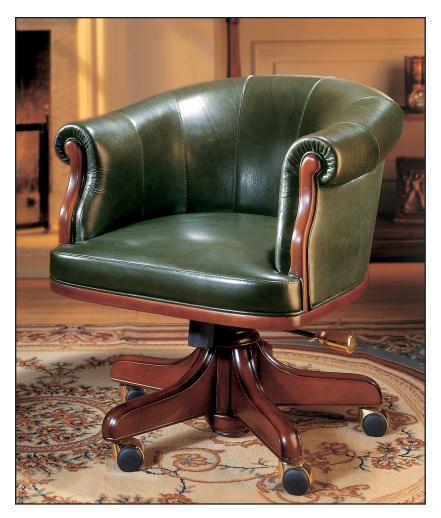

## P008893 OR-120 Low Back Executive Chair

Executive Desk chair. Hand crafted in Italy. Covered in 100 Percent genuine Italian leather and upholstered by Italian craftsmen for long-lasting quality and exceptional comfort. Adjustable seat height with swivel and tilt mechanism. Heavy duty casters. Solid wood frame and base. Choice of finishes.

30"W x 28"D x 31"H Weight: 57lbs.