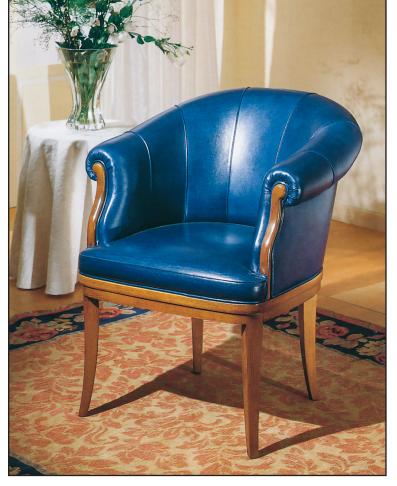

## OR-121 Low Back Guest Chair

Office Guest chair. Hand crafted in Italy. Covered in 100 Percent genuine Italian leather and upholstered by Italian craftsmen for long-lasting quality and exceptional comfort. Solid wood frame. Choice of finishes.

30"W x 28"D x 31"H Weight: 27lbs.