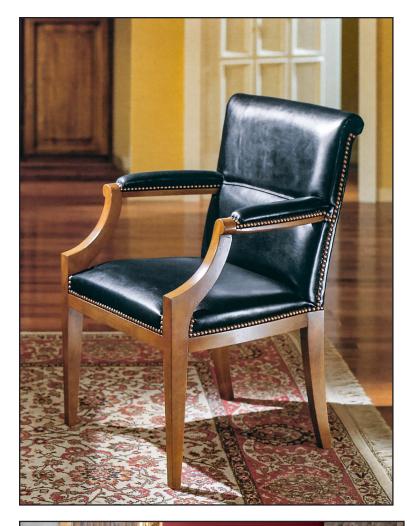

P008885

## OR-116 Low Back Guest Chair

Office Guest chair. Hand crafted in Italy. Covered in 100 Percent genuine Italian leather and upholstered by Italian craftsmen for long-lasting quality and exceptional comfort. Padded arms. Solid wood frame. Choice of finishes.

24"W x 26"D x 35"H Weight: 28lbs.

P008887