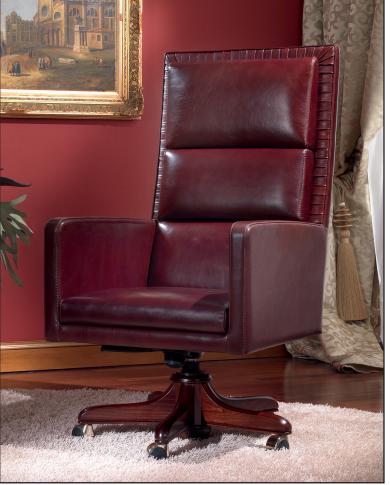

## **OR-117** High Back Executive Chair

Executive Desk chair. Hand crafted in Italy. Covered in 100 Percent genuine Italian leather and upholstered by Italian craftsmen for long-lasting quality and exceptional comfort. Adjustable seat height with swivel and tilt mechanism. Heavy duty casters. Solid wood frame and base. Choice of finishes.

26"W x 30"D x 47"H Weight: 68lbs.