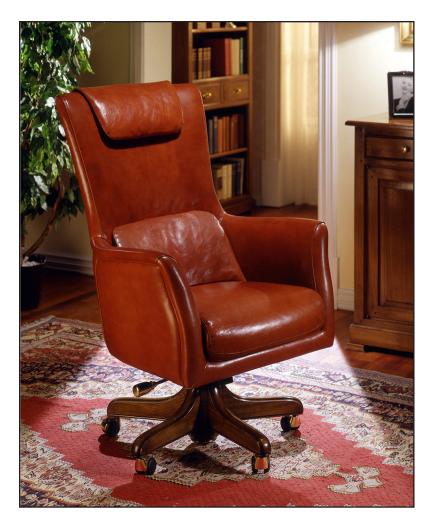

## OR-111 High Back Executive Chair

Executive Desk chair. Hand crafted in Italy. Covered in 100 Percent genuine Italian leather and upholstered by Italian craftsmen for longlasting quality and exceptional comfort. Adjustable seat height with swivel and tilt mechanism. Heavy duty casters. Solid wood frame and base. Choice of finishes.

28"W x 31"D x 46"H Weight: 67lbs.