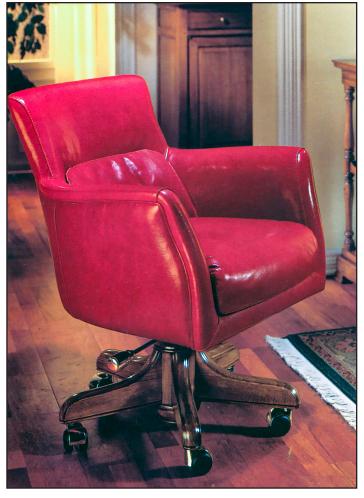

## **OR-112** Low Back Executive Chair

Executive Desk chair. Hand crafted in Italy. Covered in 100 Percent genuine Italian leather and upholstered by Italian craftsmen for longlasting quality and exceptional comfort. Adjustable seat height with swivel and tilt mechanism. Heavy duty casters. Solid wood frame. Choice of finishes.

26"W x 27"D x 35"H Weight: 67lbs.