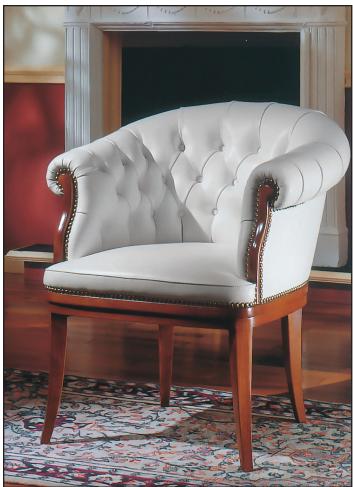

## **OR-106** Low Back Guest Chair

Office Guest chair. hand crafted in Italy. Covered in 100 Percent genuine Italian leather and upholstered by Italian craftsmen for long-lasting quality and exceptional comfort. Tufted back and arms. Solid wood frame. Choice of finishes.

30"W x 28"D x 31"H Weight: 30lbs.