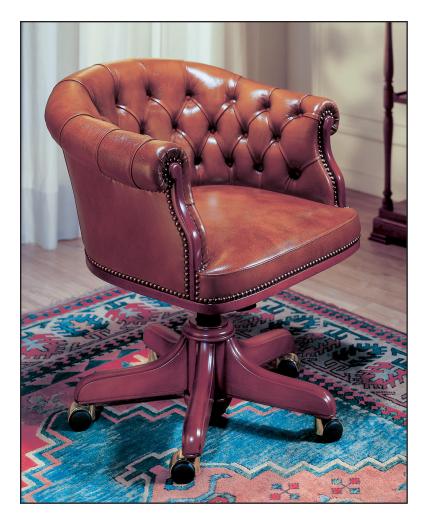

## P008863 **OR-105** Low Back Executive Chair

Executive Desk chair. Hand crafted in Italy. Covered in 100 Percent genuine Italian leather and upholstered by Italian craftsmen for long-lasting quality and exceptional comfort. Tufted back and arms. Adjustable seat height with swivel and tilt mechanism. Heavy duty casters. Solid wood frame and base. Choice of finishes.

30"W x 28"D x 31"H Weight: 55lbs.