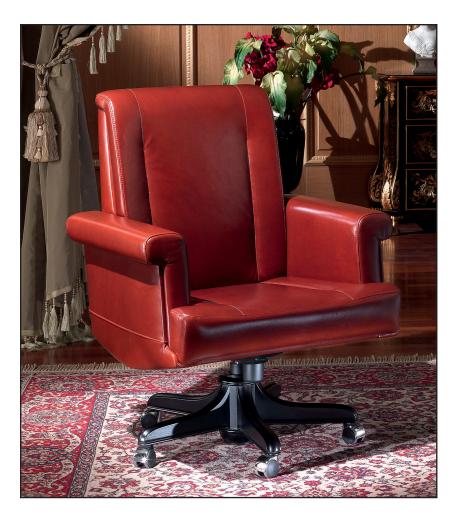

## OR-103 Low Back Executive Chair

Executive Desk chair. Hand crafted in Italy. Covered in 100 Percent genuine Italian leather and upholstered by Italian craftsmen for long-lasting quality and exceptional comfort. Adjustable seat height with swivel and tilt mechanism. Heavy duty casters. Solid wood frame and base. Choice of finishes.

32"W x 29"D x 41"H Weight: 67lbs.