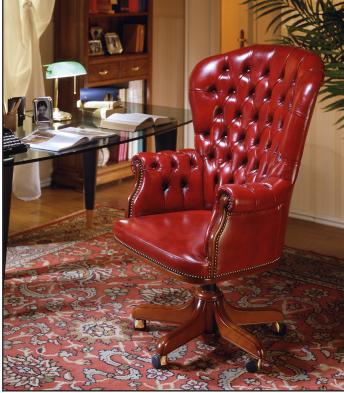

## **OR-104** High Back Executive Chair

Executive Desk chair. Hand crafted in Italy. Covered in 100 Percent genuine Italian leather and upholstered by Italian craftsmen for long-lasting quality and exceptional comfort. Tufted back and arms. Adjustable seat height with swivel and tilt mechanism. Heavy duty casters. Solid wood frame and base. Choice of finishes.