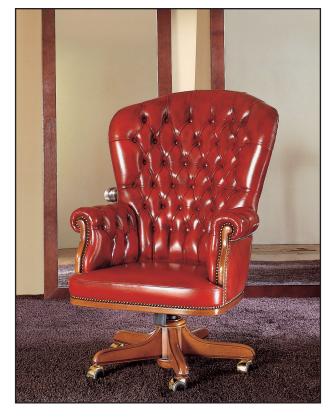

## **OR-104** High Back Executive Chair

Executive Desk chair. Hand crafted in Italy. Covered in 100 Percent genuine Italian leather and upholstered by Italian craftsmen for long-lasting quality and exceptional comfort. Tufted back and arms. Adjustable seat height with swivel and tilt mechanism. Heavy duty casters. Solid wood frame and base. Choice of finishes.