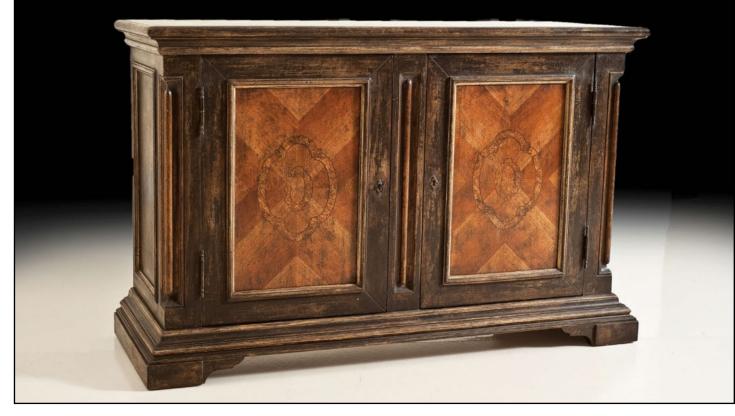

**PM-4524** *Sideboard* 69" W X 24" D X 44" H Finish #1542 with stained door faces.

Rustic sideboard. Antique black finish with brown undertones. Wood tone inlaid door panels. Two doors with key locks. One shelf inside each compartment.