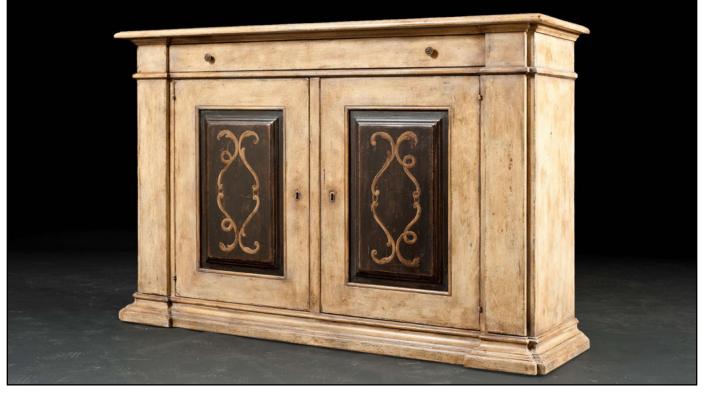

## - SIDEBOARDS & CREDENZAS

**PM-4234** *Hand Painted Sideboard* 69" W X 20" D X 44" H Finish #1596 with #1542 door faces. Tuscan sideboard with secret compartment. Antique white finish with brown undertones. Raised door panels in antique black with hand painted Florentine scrolls. One linen drawer. Two doors with key locks. One shelf inside each compartment.