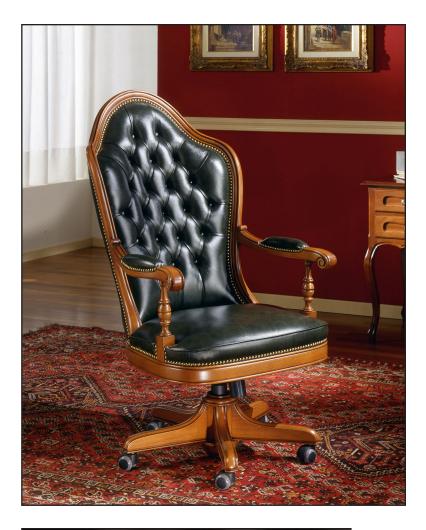

## OR-54 Executive Chair

Executive Desk chair. Hand crafted in Italy. Covered in 100 Percent genuine Italian leather and upholstered by Italian craftsmen for longlasting quality and exceptional comfort. Tufted back. Padded arms. Adjustable seat height with swivel and tilt mechanism. Heavy duty casters. Exposed wood frame. Choice of finishes.

28"W x 33"D x 50"H Weight: 54lbs.