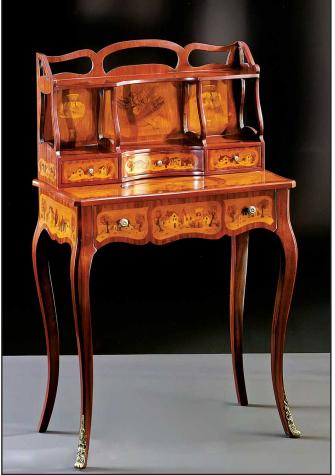

## PL-10 Russian Empire Lady's Desk

Russian Empire Lady's Desk. Hand crafted in Italy. Mahogany wood with satinwood veneer inlays. Rosewood banding. Inlaid writing surface. One full width drawer. Solid brass ormolus. Open bookcase with three drawers . Inlaid back panel.

27"W x 16"D x 45"H Weight: 75lbs.