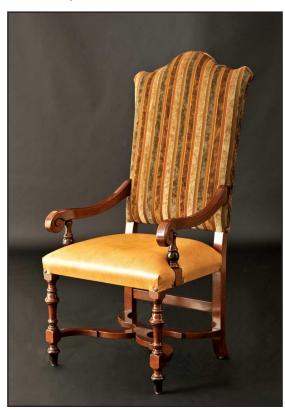

## **GV-95-AF** *Arm Chair*

Arm Chair. Solid walnut. Hand crafted in Italy. Distressed finish. Turned front legs. "X" stretcher. Upholstered seat and back.

22"W x 22"D x 54"H Weight: 30lbs.

P003892