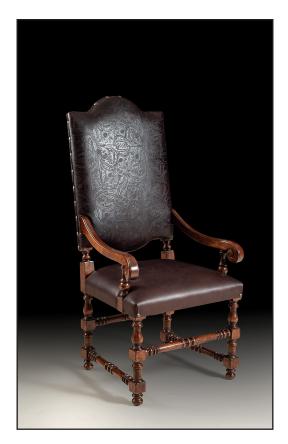

P003891

## GV-94-AL Leather Arm Chair

Solid walnut. Hand crafted in Italy. Turned legs. Turned stretchers. Distressed finish. Upholstered seat and back. Full grain brown leather seat and stamped brown leather back.

22"W x 22"D x 54"H Weight: 23lbs.

P004020