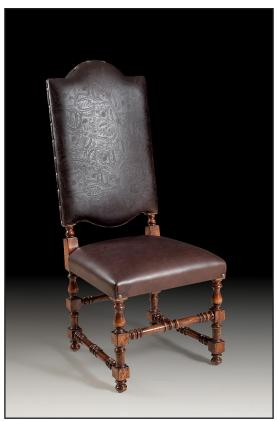

## GV-94-CL Leather Side Chair

Solid walnut. Hand crafted in Italy. Turned legs. Turned stretchers. Distressed finish. Upholstered seat and back. Full grain brown leather seat and stamped brown leather back.

21"W x 22"D x 54"H Weight: 20lbs.

P004019