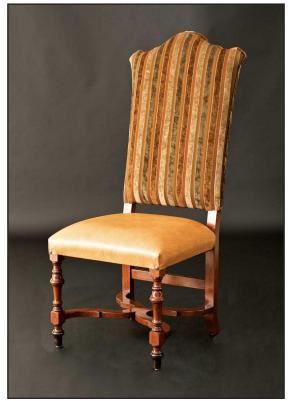

## **GV-95-CF** Side Chair

Side Chair. Solid walnut. Hand crafted in Italy. Distressed finish. Turned front legs. "X" stretcher. Upholstered seat and back.

21"W x 22"D x 54"H Weight: 30lbs.