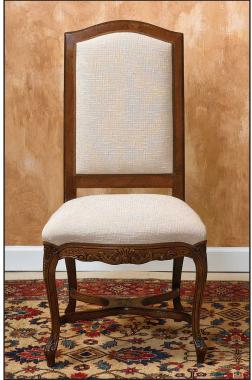

## GV-87-C Side Chair

Side Chair. Solid walnut with a distressed finish. Hand crafted in Italy. Carved front rail. Carved cabriole legs. "X" stretcher with center carving. Upholstered seat and back.

20"W x 23"D x 45"H Weight: 25lbs.