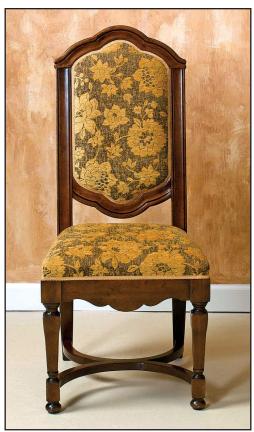

P001422

## GV-86-C Side Chair

Side Chair. Solid walnut. Hand crafted in Italy. Tapered legs. Scalloped front rail. Upholstered seat and back. Distressed finish.

20"W x 23"D x 45"H Weight: 25lbs.

P002106