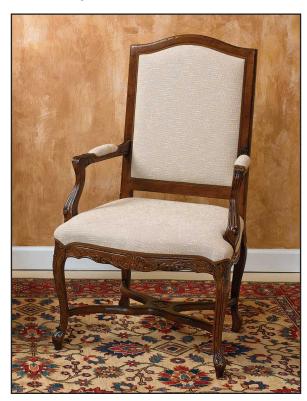

## GV-87-A Arm Chair

Arm Chair. Solid walnut with a distressed finish. Hand crafted in Italy. Carved front rail. Carved cabriole legs. "X" stretcher with center carving. Upholstered seat and back.

24"W x 23"D x 45"H Weight: 25lbs.