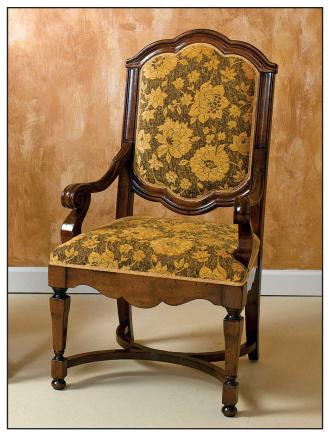

P001416

## GV-86-A Armchair

Arm Chair. Solid walnut. Hand crafted in Italy. Tapered legs. Scalloped front rail. Upholstered seat and back. Distressed finish.

24"W x 23"D x 45"H Weight: 25lbs.

P002107