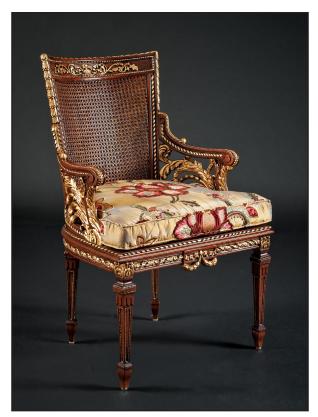

P005102

## GL-748-P Arm Chair

Occasional Arm Chair. Hand crafted in Italy. Carved European Cherry. Shown in cherry finish with gold leaf accents. Other finishes available. Cane back. Reversible foam seat cushion. 2 yds. COM.

26"W x 21"D x 38"H Weight: 26lbs.

A000433