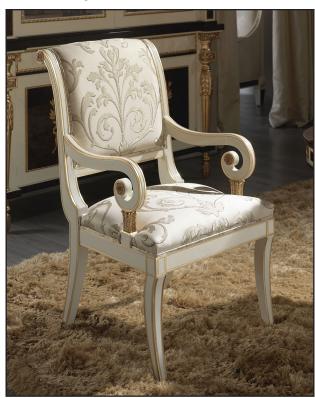

## TM-8610-P Arm Chair

Dining Arm Chair. Solid wood frame. Shown in a white lacquer finish. Available in other finishes. Hand crafted in Spain. 2 Yds. COM

19"W x 24"D x 39"H Weight: 28lbs.

P007792