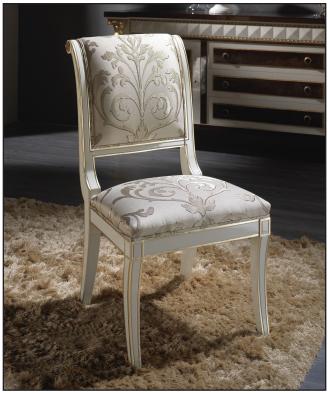

## TM-8610-S Side Chair

Dining Side Chair. Solid wood frame. Shown in a white lacquer finish. Available in other finishes. Hand crafted in Spain. 2 Yds. COM

19"W x 24"D x 39"H Weight: 25lbs.