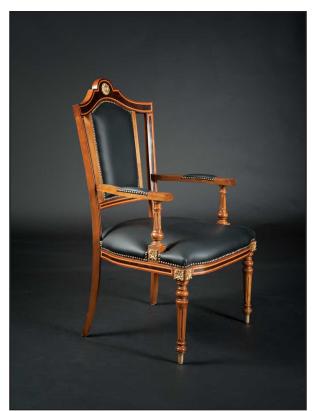

## GO-05P English Desk Chair

Desk Arm Chair. Hand crafted in Italy. Solid walnut with walnut burl veneers. Satinwood veneers with rosewood banding. Gold leaf accents. Leather seat and back. Solid brass nail trim.

25"W x 26"D x 46"H Weight: 25lbs.

A00043